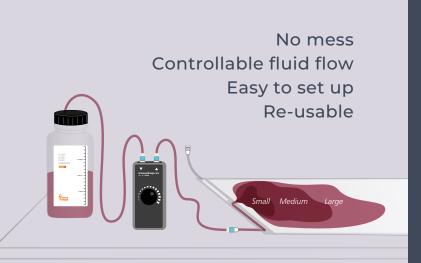

## CLEAN BLEED™ MAT

The **Clean Bleed<sup>TM</sup> Mat** has been designed to support any simulation scenario, with any brand of trainer, where external blood or fluid loss is a key indicator and measure of emergency interventions taken, such as gunshot wounds, post-partum hemorrhage or post-operative bleeds.

Learning has never been more lifelike limbsandthings.com

The Clean Bleed™ Mat is independent of any training system and can be used alongside both simple and complex training models (as well as simulated patients) for use in simulation.