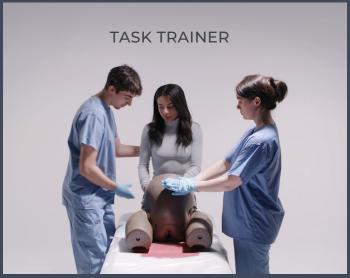

Learning has never been more lifelike limbsandthings.com

The Clean Bleed™ Mat is independent of any training system and can be used alongside both simple and complex training models (as well as simulated patients) for use in simulation.

## Designed to support different scenarios