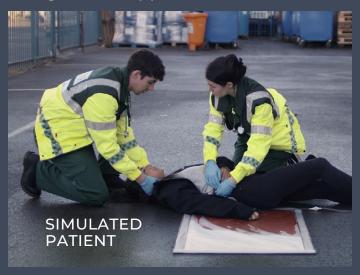

Learning has never been more lifelike limbsandthings.com

The Clean Bleed™ Mat is independent of any training system and can be used alongside both simple and complex training models (as well as simulated patients) for use in simulation.

## Designed to support different scenarios