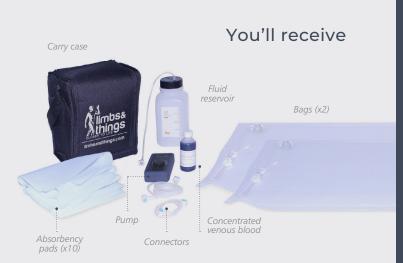

Learning has never been more lifelike limbsandthings.com

The Clean Bleed™ Mat is independent of any training system and can be used alongside both simple and complex training models (as well as simulated patients) for use in simulation.