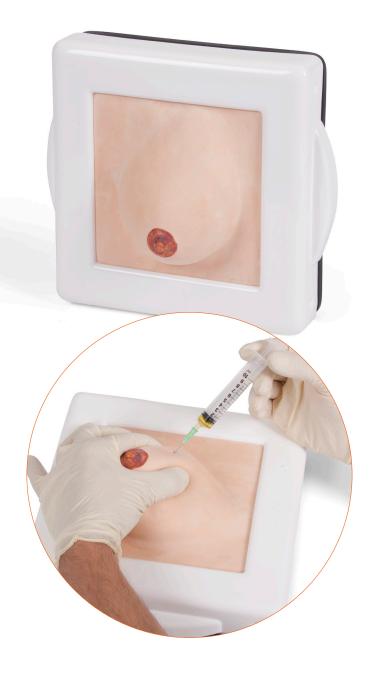

#### **Skills Gained:**

- Recognized clinical breast examination technique
- Diagnosis of pathologies
  - carcinoma
  - fibroadenoma
  - Aspiration of a cyst
  - Self-examination technique

- Simulated carcinoma & fibroadenoma
- Benign cyst for aspiration

## **Product Qualities:**

- Breast is warm to the touch

- Responds to gentle palpation in an extremely lifelike way

 Variable cyst volume (adjusted using a hidden refillable reservoir attached to the underside of the breast)