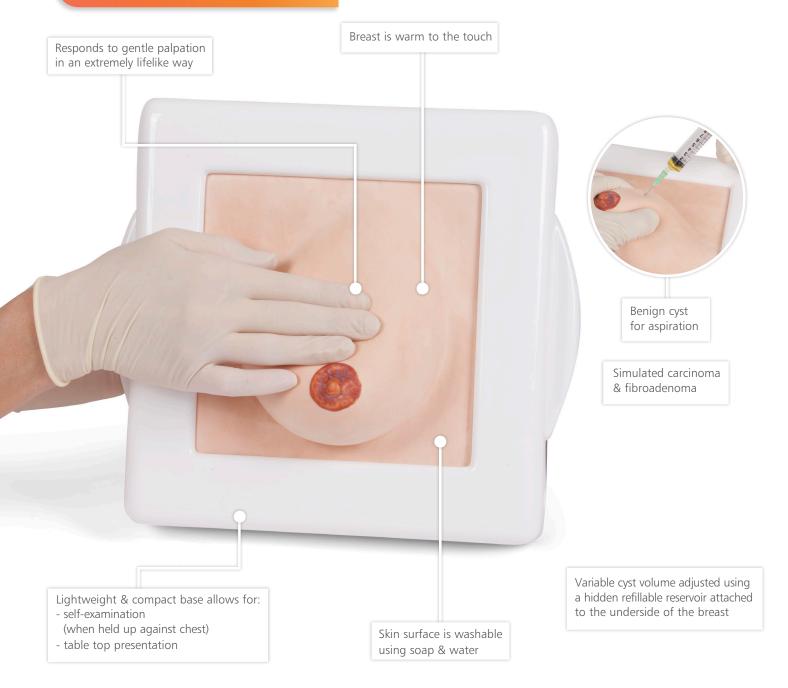

#### **Skills Gained:**

- Recognized clinical breast examination technique
- Diagnosis of pathologies
  - carcinoma
  - fibroadenoma
  - Aspiration of a cyst
  - Self-examination technique

- Simulated carcinoma & fibroadenoma
- Benign cyst for aspiration

## **Product Qualities:**

- Breast is warm to the touch

- Responds to gentle palpation in an extremely lifelike way

 Variable cyst volume (adjusted using a hidden refillable reservoir attached to the underside of the breast)

- Lightweight & compact base allows for:
  - self-examination (when held up against chest)
- table top presentation

- Skin surface is washable using soap & water