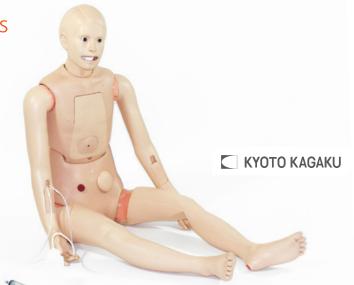

# Patient Care Simulator "Cherry"

Learning has never been more lifelike limbsandthings.com

Introducing the new Patient Care Simulator, a basic full body mannequin for training day to day patient care.

Designed for introductory nursing, life-like materials plus the ability to sit upright without support make this mannequin ideal for realistic learning.

## **Product Qualities**

- Seamless arms and legs enable realistic bed and foot bathing
- True-to-life joint articulation for patient handling and passive exercise
- Nasal and oral catheters can be inserted into the stomach

- Easily interchangeable male and female genitalia
- Mannequin can sit upright without support
- Removable dentures

- Recommended tracheotomy catherer size ID8mm, OD11mm
- The PICC opening is 2cm depth
- Skin washable with soap and water