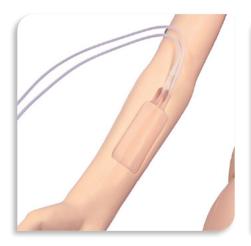

- TPN and IV routes to simulate patients with catheter lines
- Pressure sores of different depths located at the scapula, greater trochanter, sacral bone and heel
- Subcutaneous and intramuscular injection pads accept liquid and can be squeezed out after use

Syringe, bottle and IV injection pads

Wound care pad