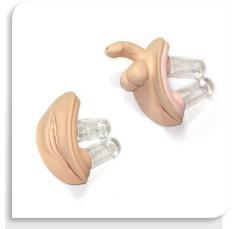

- Easily interchangeable male and female genitalia
- Mannequin can sit upright without support
- Removable dentures

- Recommended tracheotomy catherer size ID8mm, OD11mm
- The PICC opening is 2cm depth
- Skin washable with soap and water

#### You'll Receive

- 1 Cherry Patient Care Mannequin
- 1 Male genitalia
- 1 Female genitalia
- 1 Femoral IM injection pad

- 1 Upper arm IM injection pad
- 1 Wound care pad
- 1 Bottle
- 1 Syringe

Packed weight: 40 lbs