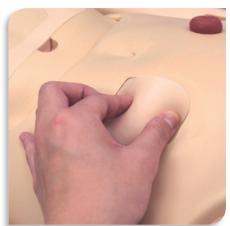

- TPN and IV routes to simulate patients with catheter lines
- Pressure sores of different depths located at the scapula, greater trochanter, sacral bone and heel
- Subcutaneous and intramuscular injection pads accept liquid and can be squeezed out after use