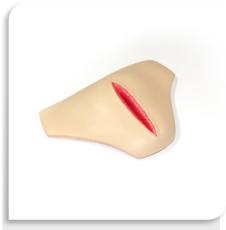

Syringe, bottle and IV injection pads

Wound care pad

## Consumables + Replacements

| KK11401-010 | Insulin Injection Pads (x6) |
|-------------|-----------------------------|
| KK11401-020 | Gluteal IM pads (x4)        |
| KK11401-030 | Female Genitalia Unit       |
| KK11401-040 | Male Genitalia Unit         |
| KK11388-200 | Injection Pads for Median   |
|             | Antebrachial Vein (x2)      |
| KK11401-050 | Shoulder IM Pads (x2)       |
| KK11401-060 | Thigh IM Pads (x2)          |
| KK11401-070 | Wound Care Pad              |