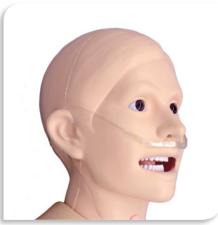

# Patient Care Simulator "Cherry"

Learning has never been more lifelike limbsandthings.com

Introducing the new Patient Care Simulator, a basic full body mannequin for training day to day patient care.

Designed for introductory nursing, life-like materials plus the ability to sit upright without support make this mannequin ideal for realistic learning.

- Easily interchangeable male and female genitalia
- Mannequin can sit upright without support
- Removable dentures

- Recommended tracheotomy catherer size ID8mm, OD11mm
- The PICC opening is 2cm depth
- Skin washable with soap and water