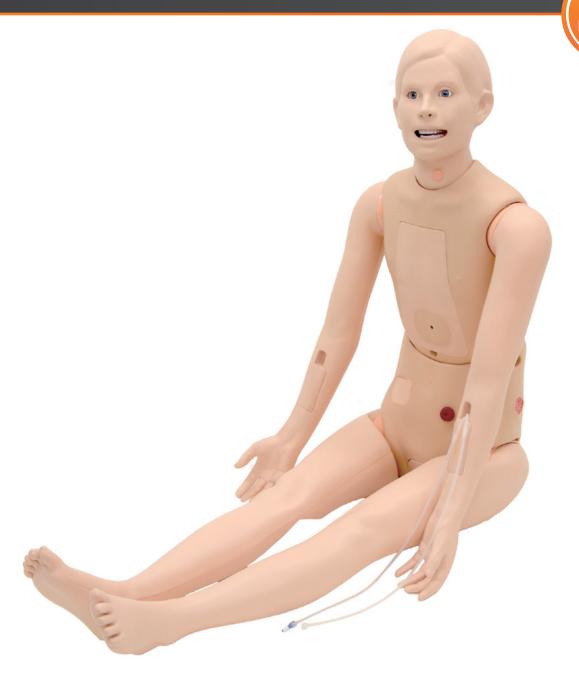

# Patient Care Simulator "Cherry"

Learning has never been more lifelike limbsandthings.com

Introducing the new Patient Care Simulator, a basic full body mannequin for training day to day patient care.

Designed for introductory nursing, life-like materials plus the ability to sit upright without support make this mannequin ideal for realistic learning.

- Easily interchangeable male and female genitalia
- Mannequin can sit upright without support
- Removable dentures

- Recommended tracheotomy catherer size ID8mm, OD11mm
- The PICC opening is 2cm depth
- Skin washable with soap and water