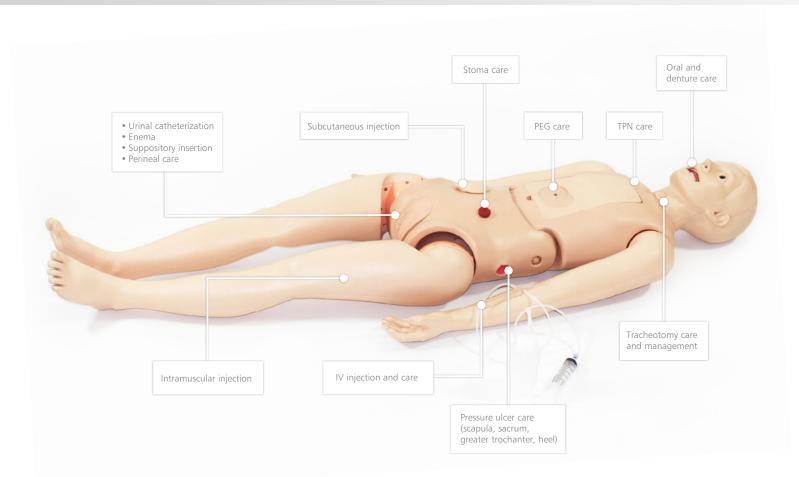

## Skills Gained

- Body positioning/patient handling/passive exercise
- Bed bathing and change of clothes
- Oral and denture care
- Nasogastric tube placement
- Oxygen/Nasal cannula placement
- Tracheotomy care and management
- Stomach pumping
- TPN care
- PEG care

- Stoma care
- Pressure ulcer care
- Subcutaneous injectionIntramuscular injection
- IV insertion and care
- Male and female urinary catheterization
- Enema
- Suppository insertion
- Perineal care

• Fundamentals of Nursing Courses in the USA

## **Product Qualities**

- Seamless arms and legs enable realistic bed and foot bathing
- True-to-life joint articulation for patient handling and passive exercise
- Nasal and oral catheters can be inserted into the stomach

- TPN and IV routes to simulate patients with catheter lines
- Pressure sores of different depths located at the scapula, greater trochanter, sacral bone and heel
- Subcutaneous and intramuscular injection pads accept liquid and can be squeezed out after use

- Easily interchangeable male and female genitalia
- Mannequin can sit upright without support
- Removable dentures

- Recommended tracheotomy catherer size ID8mm, OD11mm
- The PICC opening is 2cm depth
- Skin washable with soap and water