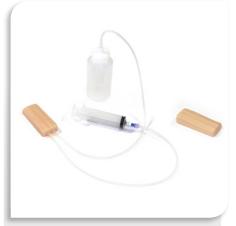

an be inserted into the stomach



- TPN and IV routes to simulate patients with catheter lines
- Pressure sores of different depths located at the scapula, greater trochanter, sacral bone and heel
- Subcutaneous and intramuscular injection pads accept liquid and can be squeezed out after use



- Easily interchangeable male and female genitalia
- Mannequin can sit upright without support
- Removable dentures



- Recommended tracheotomy catherer size ID8mm, OD11mm
- The PICC opening is 2cm depth
- Skin washable with soap and water











#### Product No: KKMW22

#### You'll Receive

- 1 Cherry Patient Care Mannequin
- 1 Male genitalia
- 1 Female genitalia
- 1 Femoral IM injection pad

- 1 Upper arm IM injection pad
- 1 Wound care pad
- 1 Bottle
- 1 Syringe

Packed weight: 40 lbs







Syringe, bottle and IV injection pads



Wound care pad



## Consumables + Replacements

| KK11401-010 | Insulin Injection Pads (x6) |
|-------------|-----------------------------|
| KK11401-020 | Gluteal IM pads (x4)        |
| KK11401-030 | Female Genitalia Unit       |
| KK11401-040 | Male Genitalia Unit         |
| KK11388-200 | Injection Pads for Median   |
|             | Antebrachial Vein (x2)      |
| KK11401-050 | Shoulder IM Pads (x2)       |
| KK11401-060 | Thigh IM Pads (x2)          |
| KK11401-070 | Wound Care Pad              |





#### For demonstration or to order