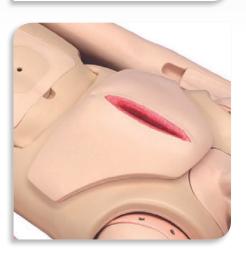

- TPN and IV routes to simulate patients with catheter lines
- Pressure sores of different depths located at the scapula, greater trochanter, sacral bone and heel
- Subcutaneous and intramuscular injection pads accept liquid and can be squeezed out after use

Syringe, bottle and IV injection pads

Wound care pad