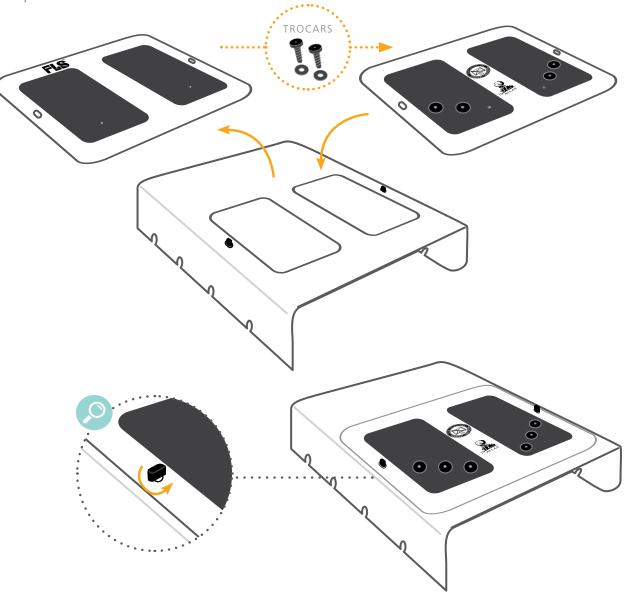

## TURN YOUR FLS BOX INTO ATLAS BOX

1. Replace the lid



## 2. Place the sticker and velcro on the bottom of the box



## USE THE WET METHOD

- To make thing easier you can use a fine water mist to position the sticker:
- Fill a spray bottle with tap water
- After cleaning your surface area, hold the bottle about 12 inches away and spray 2 3 times, ensuring a light and even 'mist' is applied
  - Apply the sticker while the area is still wet as this will keep it from adhering immediately and give you time to reposition if necessary
- Use a squeegee or plastic card to scrape the surface of the sticker running carefully to the edge to remove any air bubbles

## 3. Attach the clips to the inside of the top of the box









| <b>UK</b><br><u>Limbs &amp; Things Ltd</u><br><u>DECLARATION OF CONFORMITY</u><br>In accordance with UK Government Guida