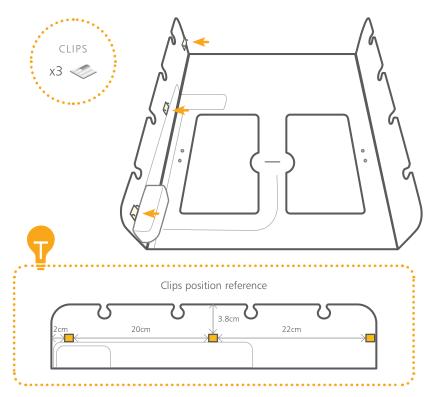

## 3. Attach the clips to the inside of the top of the box

| <b>UK</b><br><u>Limbs &amp; Things Ltd</u><br><u>DECLARATION OF CONFORMITY</u><br>In accordance with UK Government Guidance<br><u>We at</u> |                                                                                                                                                                                                                                                                                                                                                                                                                                                                                                                                                                                                                                                                                                                                                                                                                                                                                                                                                                                                             |                    |  |
|---------------------------------------------------------------------------------------------------------------------------------------------|-------------------------------------------------------------------------------------------------------------------------------------------------------------------------------------------------------------------------------------------------------------------------------------------------------------------------------------------------------------------------------------------------------------------------------------------------------------------------------------------------------------------------------------------------------------------------------------------------------------------------------------------------------------------------------------------------------------------------------------------------------------------------------------------------------------------------------------------------------------------------------------------------------------------------------------------------------------------------------------------------------------|--------------------|--|
|                                                                                                                                             |                                                                                                                                                                                                                                                                                                                                                                                                                                                                                                                                                                                                                                                                                                                                                                                                                                                                                                                                                                                                             | Limbs & Things Ltd |  |
|                                                                                                                                             |                                                                                                                                                                                                                                                                                                                                                                                                                                                                                                                                                                                                                                                                                                                                                                                                                                                                                                                                                                                                             | of                 |  |
| Sussex Street, St. Philips, Bristol, BS2 0RA                                                                                                |                                                                                                                                                                                                                                                                                                                                                                                                                                                                                                                                                                                                                                                                                                                                                                                                                                                                                                                                                                                                             |                    |  |
|                                                                                                                                             | sole responsibility that the product described below:                                                                                                                                                                                                                                                                                                                                                                                                                                                                                                                                                                                                                                                                                                                                                                                                                                                                                                                                                       |                    |  |
| Brand and Model Name                                                                                                                        | ATLAS (Advanced Training in Laparoscopic Suturing) Trainer,<br>Part numbers: 50400, 50401, 50402, 50403,50404,50405,50406,                                                                                                                                                                                                                                                                                                                                                                                                                                                                                                                                                                                                                                                                                                                                                                                                                                                                                  |                    |  |
|                                                                                                                                             | 50407, 50408, 50409, 50410 & 50411                                                                                                                                                                                                                                                                                                                                                                                                                                                                                                                                                                                                                                                                                                                                                                                                                                                                                                                                                                          |                    |  |
| SUBJECT<br>Electrical Safety<br>Electromagnetic<br>Compatibility                                                                            | edd and is in conformity with the following standards:   STANDARD   Electrical Equipment (Safety) Regulations 2016   B5 EN 61010: 2010 + A1:2019 Clause   5.6.7.8.9.10,11,12,13,14,15,16 & 17   Electromagnetic Compatibility Regulations 2016   Conducted emissions:   B5 EN 55011:2009 + A1:2010   Radiated emissions:   B5 EN 55011:2009 + A1:2010   Voltage Fluctuations (Composite Video and USB Mode):   B5 EN 61000-4-3:2009   Electrostatic Discharge (Composite Video and USB Mode)   B5 EN 61000-4-2:2009   EFT/Bursts (Composite Video and USB Mode)   B5 EN 61000-4-2:2009   EFT/Bursts (Composite Video and USB Mode)   B5 EN 61000-4-2:2009   EFT/Bursts (Composite Video and USB Mode)   B5 EN 61000-4-2:2009   EFT/Bursts (Composite Video and USB Mode)   B5 EN 61000-4-6:2009   Conducted Immunity (Composite Video and USB Mode)   B5 EN 61000-4-5:2006   Conducted Immunity (Composite Video and USB Mode)   B5 EN 61000-4-6:2009   Dips & Interruptions (Composite Video and USB Mode) |                    |  |
|                                                                                                                                             | BS EN 61000-4-11:2004                                                                                                                                                                                                                                                                                                                                                                                                                                                                                                                                                                                                                                                                                                                                                                                                                                                                                                                                                                                       |                    |  |
| Radio performance                                                                                                                           | N/A                                                                                                                                                                                                                                                                                                                                                                                                                                                                                                                                                                                                                                                                                                                                                                                                                                                                                                                                                                                                         |                    |  |
| RoHS                                                                                                                                        | The Restriction of the use of certain Hazardous Substances in<br>Electrical and Electronic Equipment Regulations 2012                                                                                                                                                                                                                                                                                                                                                                                                                                                                                                                                                                                                                                                                                                                                                                                                                                                                                       |                    |  |
| sections of the above referenced<br>Signed Nick Hull<br>Position Managing D                                                                 | ont named above has been designed to comply with the relevant Standards.                                                                                                                                                                                                                                                                                                                                                                                                                                                                                                                                                                                                                                                                                                                                                                                                                                                                                                                                    |                    |  |