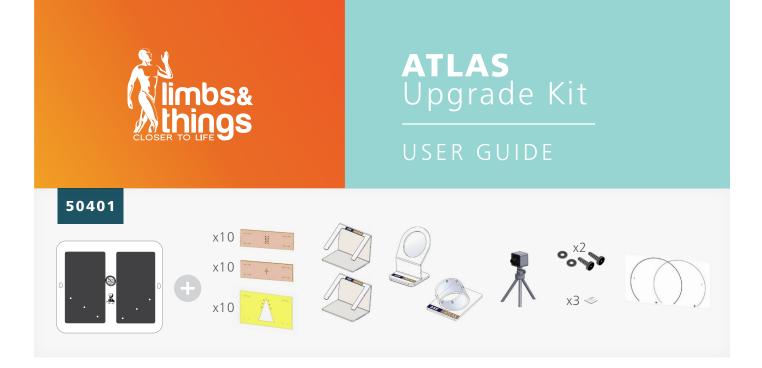

## TURN YOUR FLS BOX INTO ATLAS BOX

1. Replace the lid



## 2. Place the sticker and velcro on the bottom of the box



## USE THE WET METHOD

- To make thing easier you can use a fine water mist to position the sticker:
- Fill a spray bottle with tap water
- After cleaning your surface area, hold the bottle about 12 inches away and spray 2 3 times, ensuring a light and even 'mist' is applied
  - Apply the sticker while the area is still wet as this will keep it from adhering immediately and give you time to reposition if necessary
- Use a squeegee or plastic card to scrape the surface of the sticker running carefully to the edge to remove any air bubbles

## 3. Attach the clips to the inside of the top of the box









| <b>UK</b><br><u>Limbs &amp; Things Ltd</u><br><u>DECLARATION