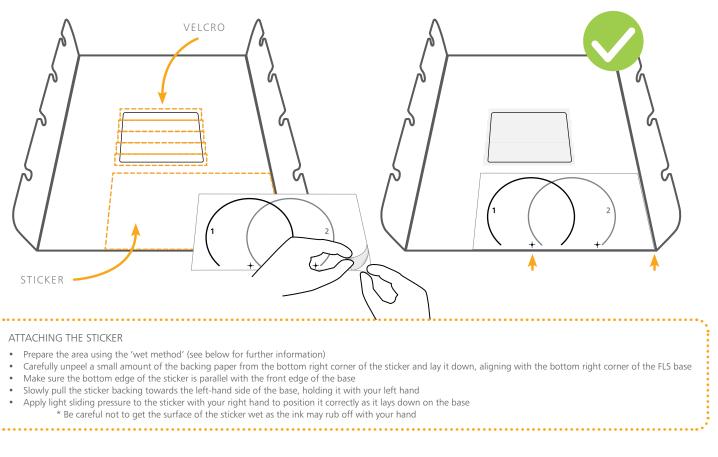

## 2. Place the sticker and velcro on the bottom of the box

## USE THE WET METHOD

- To make thing easier you can use a fine water mist to position the sticker:
- Fill a spray bottle with tap water
- After cleaning your surface area, hold the bottle about 12 inches away and spray 2 3 times, ensuring a light and even 'mist' is applied
  - Apply the sticker while the area is still wet as this will keep it from adhering immediately and give you time to reposition if necessary
- Use a squeegee or plastic card to scrape the surface of the sticker running carefully to the edge to remove any air bubbles