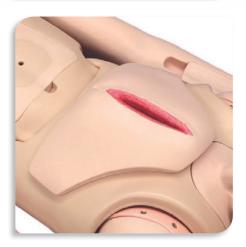

# **Product Qualities**

- Seamless arms and legs enable realistic bed and foot bathing
- True-to-life joint articulation for patient handling and passive exercise
- Nasal and oral catheter can be inserted into the stomach
- TPN and IV routes to simulate patients with catheter lines
- Pressure sores of different depths located at the scapula, greater trochanter, sacral bone and heel
- Subcutaneous and intramuscular injection pads accept liquid and can be squeezed out after use
- Easily interchangeable male and female genitalia
- Manikin can sit upright without support
- Removable dentures
- Recommended tracheotomy catherer size ID8mm, OD11mm
- The PICC opening is 2cm depth
- Skin washable with soap and water

Female and male genitalia

Syringe, bottle and IV injection pads

Wound care pad