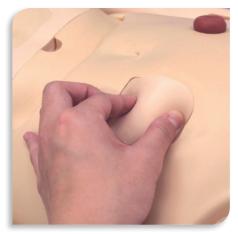

# **Product Qualities**

- Seamless arms and legs enable realistic bed and foot bathing
- True-to-life joint articulation for patient handling and passive exercise
- Nasal and oral catheter can be inserted into the stomach
- TPN and IV routes to simulate patients with catheter lines
- Pressure sores of different depths located at the scapula, greater trochanter, sacral bone and heel
- Subcutaneous and intramuscular injection pads accept liquid and can be squeezed out after use
- Easily interchangeable male and female genitalia
- Manikin can sit upright without support
- Removable dentures
- Recommended tracheotomy catherer size ID8mm, OD11mm
- The PICC opening is 2cm depth
- Skin washable with soap and water