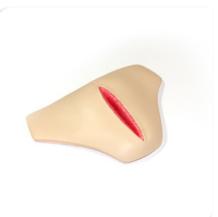

Female and male genitalia

Syringe, bottle and IV injection pads

Wound care pad

## Consumables + Replacements

| КК11401-010 | Insulin Injection Pads (x6) |
|-------------|-----------------------------|
| KK11401-020 | Gluteal IM pads (x4)        |
| KK11401-030 | Female Genitalia Unit       |
| KK11401-040 | Male Genitalia Unit         |
| KK11388-200 | Injection Pads for Median   |
|             | Antebrachial Vein (x2)      |
| KK11401-050 | Shoulder IM Pads (x2)       |
| КК11401-060 | Thigh IM Pads (x2)          |
| KK11401-070 | Wound Care Pad              |