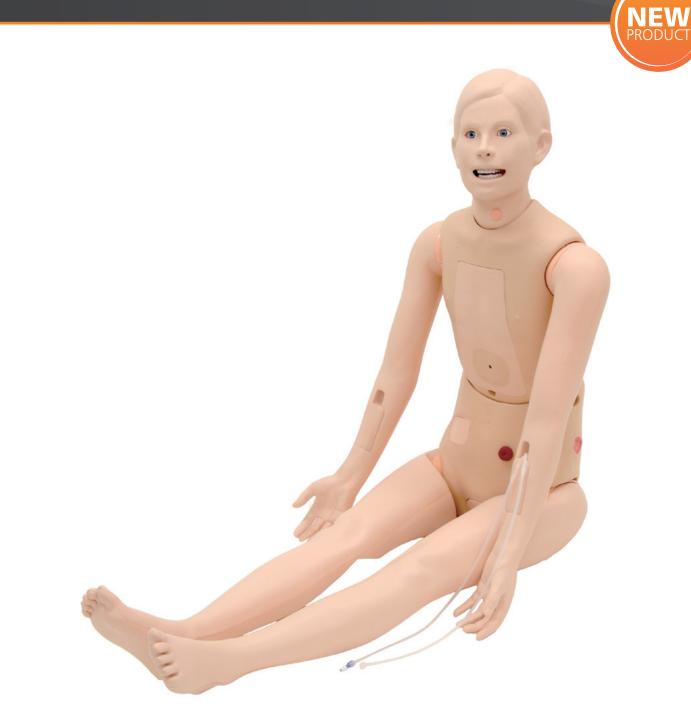

## Patient Care Simulator "Cherry"

Learning has never been more lifelike

limbsandthings.com

Introducing the new Patient Care Simulator, a basic full body manikin for training day to day patient care. Designed for introductory nursing, life-like materials plus the ability to sit upright without support make this manikin ideal for realistic learning.

## Skills Gained

- Body positioning/patient handling/passive exercise
- Bed bathing and change of clothes
- Oral and denture care
- Nasogastric tube placement
- Oxygen/Nasal cannula placement
- Tracheotomy care and management
- Stomach pumping
- TPN care
- PEG care

- Stoma care
- Pressure ulcer care
- Subcutaneous injection
- Intramuscular injection
- IV insertion and care
- Male and female urinary catheterisation
- Enema
- Suppository insertion
- Perineal care

- BTEC and A Level, Health & Social Care courses within Further Education Colleges
- Male and female genitalia

# **Product Qualities**

- Seamless arms and legs enable realistic bed and foot bathing
- True-to-life joint articulation for patient handling and passive exercise
- Nasal and oral catheter can be inserted into the stomach
- TPN and IV routes to simulate patients with catheter lines
- Pressure sores of different depths located at the scapula, greater trochanter, sacral bone and heel
- Subcutaneous and intramuscular injection pads accept liquid and can be squeezed out after use
- Easily interchangeable male and female genitalia
- Manikin can sit upright without support
- Removable dentures
- Recommended tracheotomy catherer size ID8mm, OD11mm
- The PICC opening is 2cm depth
- Skin washable with soap and water