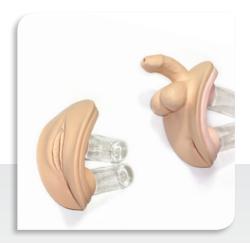

Female and male genitalia

Syringe, bottle and IV injection pads

Wound care pad