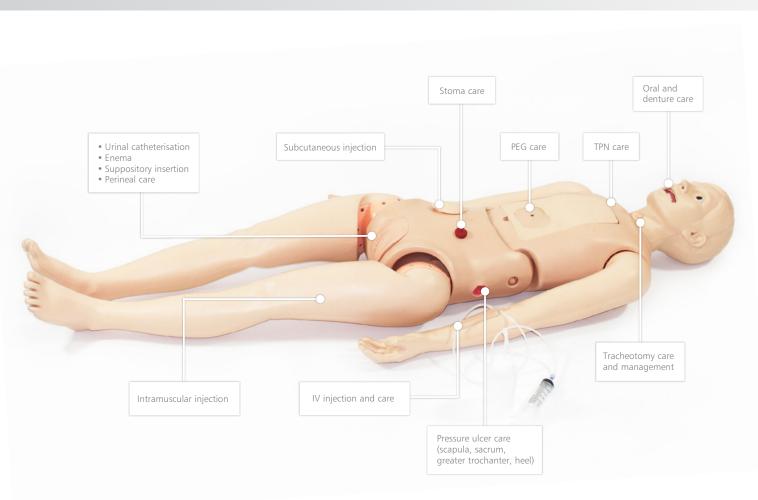

## Skills Gained

- Body positioning/patient handling/passive exercise
- Bed bathing and change of clothes
- Oral and denture care
- Nasogastric tube placement
- Oxygen/Nasal cannula placement
- Tracheotomy care and management
- Stomach pumping
- TPN care
- PEG care

- Stoma care
- Pressure ulcer care
- Subcutaneous injection
- Intramuscular injection
- IV insertion and care
- Male and female urinary catheterisation
- Enema
- Suppository insertion
- Perineal care

- BTEC and A Level, Health & Social Care courses within Further Education Colleges
- Male and female genitalia

# **Product Qualities**

- Seamless arms and legs enable realistic bed and foot bathing
- True-to-life joint articulation for patient handling and passive exercise
- Nasal and oral catheter can be inserted into the stomach
- TPN and IV routes to simulate patients with catheter lines
- Pressure sores of different depths located at the scapula, greater trochanter, sacral bone and heel
- Subcutaneous and intramuscular injection pads accept liquid and can be squeezed out after use
- Easily interchangeable male and female genitalia
- Manikin can sit upright without support
- Removable dentures
- Recommended tracheotomy catherer size ID8mm, OD11mm
- The PICC opening is 2cm depth
- Skin washable with soap and water