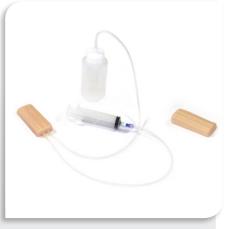

Female and male genitalia

Syringe, bottle and IV injection pads

Wound care pad