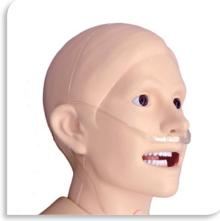

## Skills Gained

- Body positioning/patient handling/passive exercise
- Bed bathing and change of clothes
- Oral and denture care
- Nasogastric tube placement
- Oxygen/Nasal cannula placement
- Tracheotomy care and management
- Stomach pumping
- TPN care
- PEG care

#### You'll Receive

- 1 Cherry Patient Care manikin
- 1 Male genitalia
- 1 Female genitalia
- 1 Femoral IM injection pad

- 1 Upper arm IM injection pad
- 1 Wound care pad
- 1 Bottle
- 1 Syringe

Packed weight: 18.5 kg