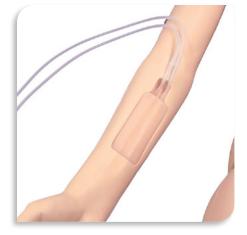

# **Product Qualities**

- Seamless arms and legs enable realistic bed and foot bathing
- True-to-life joint articulation for patient handling and passive exercise
- Nasal and oral catheter can be inserted into the stomach
- TPN and IV routes to simulate patients with catheter lines
- Pressure sores of different depths located at the scapula, greater trochanter, sacral bone and heel
- Subcutaneous and intramuscular injection pads accept liquid and can be squeezed out after use
- Easily interchangeable male and female genitalia
- Manikin can sit upright without support
- Removable dentures
- Recommended tracheotomy catherer size ID8mm, OD11mm
- The PICC opening is 2cm depth
- Skin washable with soap and water

Female and male genitalia

Syringe, bottle and IV injection pads

Wound care pad