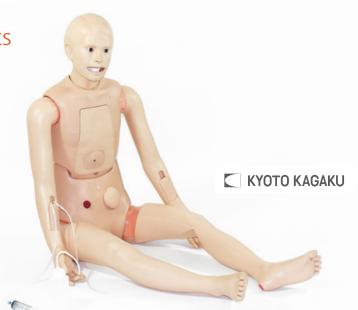

## Patient Care Simulator "Cherry"

Learning has never been more lifelike

limbsandthings.com

Introducing the new Patient Care Simulator, a basic full body manikin for training day to day patient care. Designed for introductory nursing, life-like materials plus the ability to sit upright without support make this manikin ideal for realistic learning.

# **Product Qualities**

- Seamless arms and legs enable realistic bed and foot bathing
- True-to-life joint articulation for patient handling and passive exercise
- Nasal and oral catheter can be inserted into the stomach
- TPN and IV routes to simulate patients with catheter lines
- Pressure sores of different depths located at the scapula, greater trochanter, sacral bone and heel
- Subcutaneous and intramuscular injection pads accept liquid and can be squeezed out after use
- Easily interchangeable male and female genitalia
- Manikin can sit upright without support
- Removable dentures
- Recommended tracheotomy catherer size ID8mm, OD11mm
- The PICC opening is 2cm depth
- Skin washable with soap and water