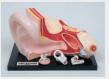

# Ear anatomy B

Includes a portion of the cochlea dissected transversally, the scala vestibuli, scala tympani, canalis cochlea and hearing organs.