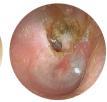

### | normal

- serious otitis media (SOM)
- mucoid otitis media (MOM)
- chronic otitis media with perforation
- acute suppurative otitis media (AOM)
- cholesteatoma
- tympanosclerosis
- traumatic perforations
- cerumen block