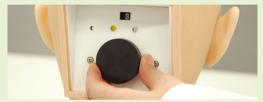

## FEATURES

- 1 Alarm against painful insertion: -beep (self learning mode) -silent, red light/yellow light (instructor mode)
- 2 9 preset cases
- 3 Quick switch between cases
- 4 Ear canals come in 2 sizes normal and stenosis
- 5 | Includes simulated foreign bodies and ear wax
- 6 | Anatomically accurate and soft ear whose auricle can be pulled to straighten the auditory canal
- 7 | Work with an actual otoscope
- 8 | The manikin neck can be tilted
- 9 | Training is possible with both left and right ears