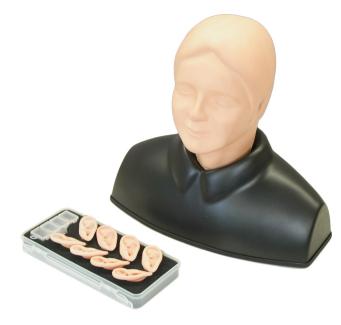

# Practice patient-focused care during an otoscopy

EAR II is an otoscopy simulator that focuses on patient safety.

With a sensitive alarm system, patient discomfort can be alerted when the otoscope was excessively inserted.

## FEATURES

- 1 Alarm against painful insertion: -beep (self learning mode) -silent, red light/yellow light (instructor mode)
- 2 9 preset cases
- 3 Quick switch between cases
- 4 Ear canals come in 2 sizes normal and stenosis
- 5 | Includes simulated foreign bodies and ear wax
- 6 | Anatomically accurate and soft ear whose auricle can be pulled to straighten the auditory canal
- 7 | Work with an actual otoscope
- 8 | The manikin neck can be tilted
- 9 | Training is possible with both left and right ears

### SET INCLUDES

- 1 manikin head and shoulder
- set of foreign body removal kit
- -simulated ear wax, small toys, small sponge fragments and a spoon
- 1 instruction manual
- 1 types of ear units -1 pair each -exam ear (normal) -exam ear (stenosis)
  - -FB ear (normal)
- -FB ear (stenosis)