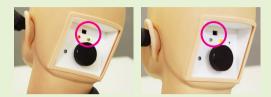

# **KEY FEATURES**

Alarm against painful insertion

Quick switch between cases

## FEATURES

- 1 Alarm against painful insertion: -beep (self learning mode) -silent, red light/yellow light (instructor mode)
- 2 9 preset cases
- 3 Quick switch between cases
- 4 Ear canals come in 2 sizes normal and stenosis
- 5 | Includes simulated foreign bodies and ear wax
- 6 | Anatomically accurate and soft ear whose auricle can be pulled to straighten the auditory canal
- 7 | Work with an actual otoscope
- 8 | The manikin neck can be tilted
- 9 | Training is possible with both left and right ears