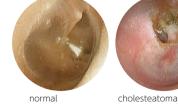

### | normal

- serious otitis media (SOM)
- mucoid otitis media (MOM)
- chronic otitis media with perforation
- acute suppurative otitis media (AOM)
- cholesteatoma
- tympanosclerosis
- traumatic perforations
- cerumen block