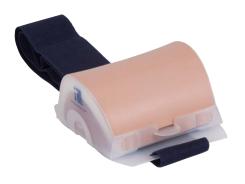

AL FEMALE PELVIC TRAINER (CFPT) MK 3 - STANDARD & ADVANCED

60905 60935

60900 60930 STANDARD ADVANCED















## CLINICAL MALE PELVIC TRAINER (CMPT) MK 2 -STANDARD & ADVANCED

60951 60965

60950 60964 STANDARD ADVANCED













#### MALE CATHETERIZATION TRAINER

60850 60870

#### FEMALE CATHETERIZATION TRAINER

60851 60869





#### STANDARD CATHETERIZATION TRAINER SET

60853 60871

#### ADVANCED CATHETERIZATION TRAINER SET

60854 60872













## KNEE ASPIRATION & INJECTION TRAINER WITH ULTRASOUND CAPABILITY

70103 70114



The Clean Bleed™ Mat is independent of any training system and can be used alongside both simple and complex training models (as well as simulated patients) for use in simulation.



## ADVANCED VENIPUNCTURE ARM









#### INJECTION TRAINER

00310



## ULTRASOUND VASCULAR ACCESS TRAINER

60530



#### TRUIV BLOCK

TCTIV100







AIRSIM ADVANCE X







EYE EXAMINATION SIMULATOR



KYOTO KAGAKU

EAR EXAMINATION SIMULATOR II



KYOTO KAGAKU

ARTERIAL PUNCTURE WRIST



KYOTO KAGAKU

#### **SUTURE TUTOR PLUS™**

ONLINE, VIDEO-BASED COURSE

**STP-PRO-SUB** 



#### HANDS-ON KIT



#### USA UNDERGRADUATE MEDICINE CURRICULUM REFERENCES

**AAMC (2008)** - Recommendations for Preclerkship Clinical Skills Education for Undergraduate Medical Education. **AAMC (2005)** - Recommendations for Clinical Skills Curricula for Undergraduate Medical Education.