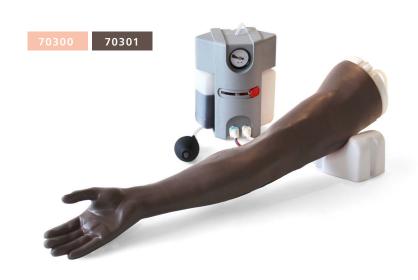

ADVANCED

41202

BASIC







# CLINICAL FEMALE PELVIC TRAINER (CFPT) MK 3 - STANDARD & ADVANCED

60905 60935

60900 60930 STANDARD ADVANCED















## CLINICAL MALE PELVIC TRAINER (CMPT) MK 2 -STANDARD & ADVANCED

60951 60965

60950 60964 STANDARD ADVANCED













#### MALE CATHETERIZATION TRAINER

60850 60870

#### FEMALE CATHETERIZATION TRAINER

60851 60869





#### STANDARD CATHETERIZATION TRAINER SET

60853 60871

#### ADVANCED CATHETERIZATION TRAINER SET

60854 60872













## KNEE ASPIRATION & INJECTION TRAINER WITH ULTRASOUND CAPABILITY

70103 70114



The Clean Bleed™ Mat is independent of any training system and can be used alongside both simple and complex training models (as well as simulated patients) for use in simulation.



## ADVANCED VENIPUNCTURE ARM









#### INJECTION TRAINER

00310



## ULTRASOUND VASCULAR ACCESS TRAINER

60530



#### TRUIV BLOCK

TCTIV100







AIRSIM ADVANCE X







EYE EXAMINATION SIMULATOR



KYOTO KAGAKU

EAR EXAMINATION SIMULATOR II



KYOTO KAGAKU

ARTERIAL PUNCTURE WRIST



KYOTO KAGAKU

#### **SUTURE TUTOR PLUS™**

ONLINE, VIDEO-BASED COURSE

**STP-PRO-SUB** 



#### HANDS-ON KIT



#### USA UNDERGRADUATE MEDICINE CURRICULUM REFERENCES

**AAMC (2008)** - Recommendations for Preclerkship Clinical Skills Education for Undergraduate Medical Education. **AAMC (2005)** - Recommendations for Clinical Skills Curricula for Undergraduate Medical Education.