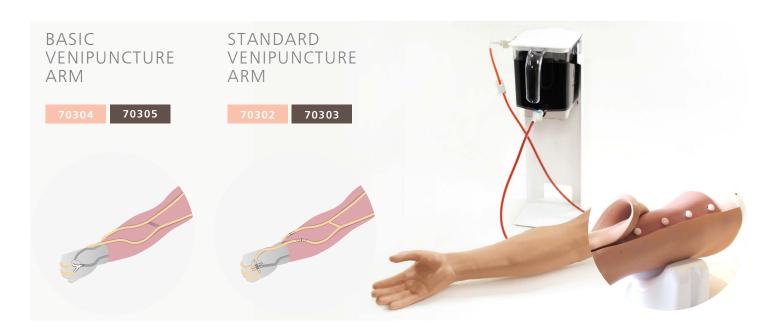

41200

STANDARD

**40201 41201** ADVANCED

41202

BASIC







# CLINICAL FEMALE PELVIC TRAINER (CFPT) MK 3 - STANDARD & ADVANCED

60905 60935

60900 60930 STANDARD ADVANCED















## CLINICAL MALE PELVIC TRAINER (CMPT) MK 2 -STANDARD & ADVANCED

60951 60965

60950 60964 STANDARD ADVANCED













#### MALE CATHETERIZATION TRAINER

60850 60870

#### FEMALE CATHETERIZATION TRAINER

60851 60869





#### STANDARD CATHETERIZATION TRAINER SET

60853 60871

#### ADVANCED CATHETERIZATION TRAINER SET

60854 60872













## KNEE ASPIRATION & INJECTION TRAINER WITH ULTRASOUND CAPABILITY

70103 70114



The Clean Bleed™ Mat is independent of any training system and can be used alongside both simple and complex training models (as well as simulated patients) for use in simulation.



## ADVANCED VENIPUNCTURE ARM









#### INJECTION TRAINER

00310



## ULTRASOUND VASCULAR ACCESS TRAINER

60530



#### TRUIV BLOCK

TCTIV100







AIRSIM ADVANCE X







EYE EXAMINATION SIMULATOR



KYOTO KAGAKU

EAR EXAMINATION SIMULATOR II



KYOTO KAGAKU

ARTERIAL PUNCTURE WRIST



KYOTO KAGAKU

#### **SUTURE TUTOR PLUS™**

ONLINE, VIDEO-BASED COURSE

**STP-PRO-SUB** 



#### HANDS-ON KIT



#### USA UNDERGRADUATE MEDICINE CURRICULUM REFERENCES

**AAMC (2008)** - Recommendations for Preclerkship Clinical Skills Education for Undergraduate Medical Education. **AAMC (2005)** - Recommendations for Clinical Skills Curricula for Undergraduate Medical Education.