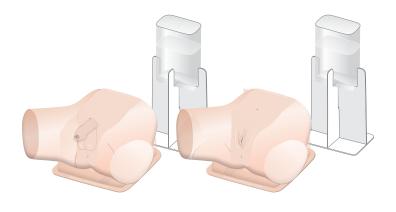

#### STANDARD CATHETERIZATION TRAINER SET

60853 60871

#### ADVANCED CATHETERIZATION TRAINER SET

60854 60872