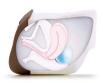

# CLINICAL FEMALE PELVIC TRAINER (CFPT) MK 3 - STANDARD & ADVANCED

60905 60935

60900 60930 STANDARD ADVANCED