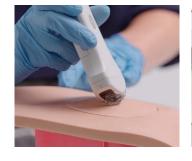

## KNEE ASPIRATION & INJECTION TRAINER WITH ULTRASOUND CAPABILITY

70103 70114

The Clean Bleed™ Mat is independent of any training system and can be used alongside both simple and complex training models (as well as simulated patients) for use in simulation.