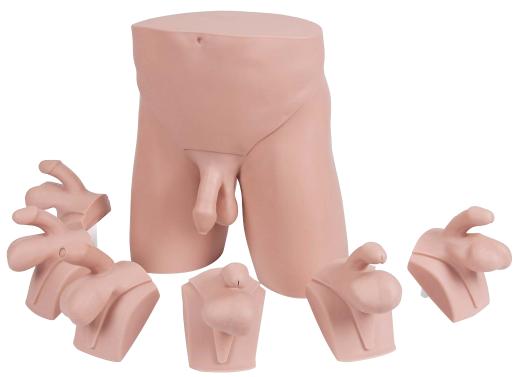

## CLINICAL MALE PELVIC TRAINER (CMPT) MK 2 -STANDARD & ADVANCED

60951 60965

60950 60964 STANDARD ADVANCED