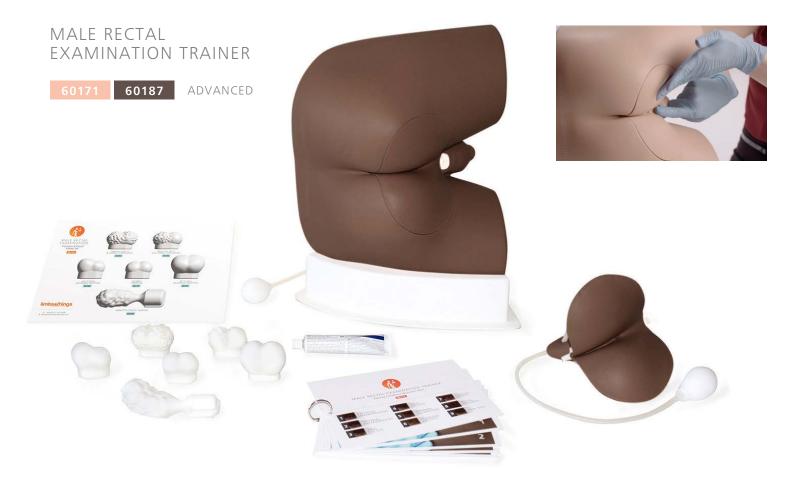

## CLINICAL MALE PELVIC TRAINER (CMPT) MK 2 -STANDARD & ADVANCED

60951 60965

60950 60964 STANDARD ADVANCED