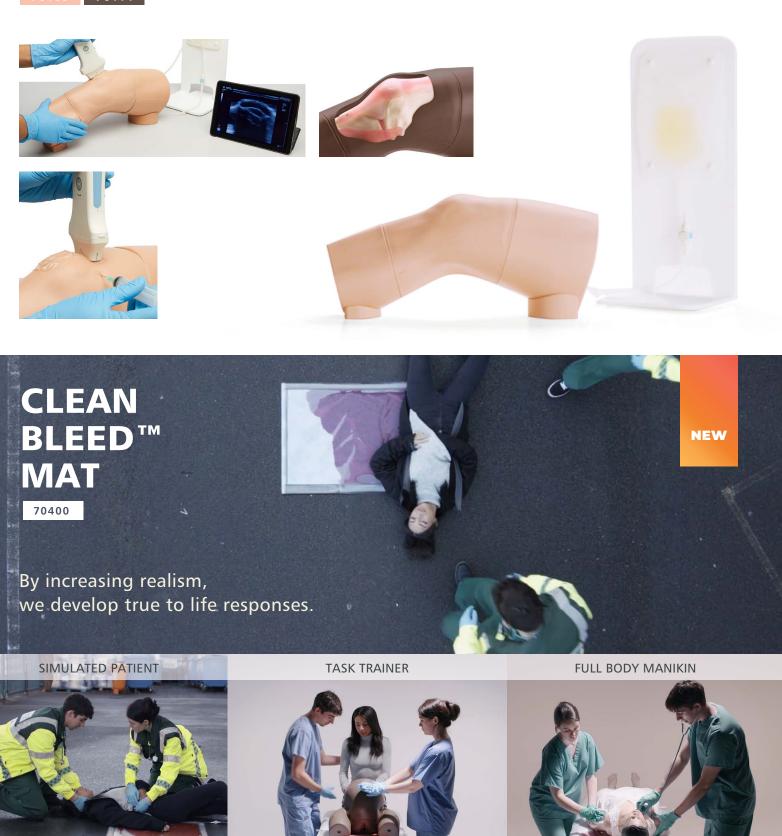

## KNEE ASPIRATION & INJECTION TRAINER WITH ULTRASOUND CAPABILITY

70103 70114

The Clean Bleed™ Mat is independent of any training system and can be used alongside both simple and complex training models (as well as simulated patients) for use in simulation.