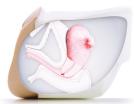

# CLINICAL FEMALE PELVIC TRAINER (CFPT) MK3

The CFPT Mk 3 is an anatomically accurate and tactile representation of the female pelvis. It is the ideal platform for hands-on examination as well as diagnosis of female conditions and minor pathologies. It can be used for many levels of training from undergraduate onwards, as well as in family health.









Validated in the International Journal of Gynaecology and Obstetrics. Volume 124, pp. 270-3, 2014.



Learning has never been more lifelike

limbsandthings.com



60921 | 60938 MODULE 2 Large Fibroid - Nulliparous Ectropion Cervix



60924 | 60941 **MODULE 5** Retroverted - Multiparous Cervix



60922 | 60939 MODULE 3 Small Fibroid - Nulliparous Polyp Cervix



60925 | 60942 **MODULE 6** 10-12 Weeks Pregnant



60923 | 60940 **MODULE 4** Ovarian Cyst - Multiparous Cervix



60926 | 60943 **MODULE 7** 14-16 Weeks Pregnant

## SKILLS

- Recognition of perineal and pelvic anatomy including bony landmarks
- Digital vaginal examination
- Bi-manual examination
- Cervical smear procedure (including use of speculum)
- Digital rectal examination
- Professional-to-patient communication

| 60930        | 60935        |
|--------------|--------------|
|              |              |
|              |              |
| $\checkmark$ | $\checkmark$ |
| $\checkmark$ | $\checkmark$ |
| ×            | $\checkmark$ |
| $\checkmark$ | ✓(x2)        |
|              | ×            |

## QUALITIES

####