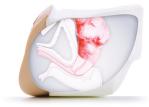

#### ANATOMY

- Abdomen, pelvis and genitalia
- Vagina, cervix, anus and lower bowel
- Advanced model comes with interchangeable uterine modules with different complications

#### REALISM

- Abdominal wall with fat layer makes palpation realistic
- Labia can be parted realistically
- Each uterus is presented at the correct anatomical angle