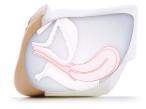

#### ANATOMY

- Abdomen, pelvis and genitalia
- Vagina, cervix, anus and lower bowel
- Advanced model comes with interchangeable uterine modules with different complications

#### REALISM

- Abdominal wall with fat layer makes palpation realistic
- Labia can be parted realistically
- Each uterus is presented at the correct anatomical angle