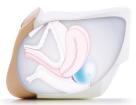

60924 | 60941 **MODULE 5** Retroverted - Multiparous Cervix

60922 | 60939 MODULE 3 Small Fibroid - Nulliparous Polyp Cervix

60925 | 60942 **MODULE 6** 10-12 Weeks Pregnant

60923 | 60940 **MODULE 4** Ovarian Cyst - Multiparous Cervix