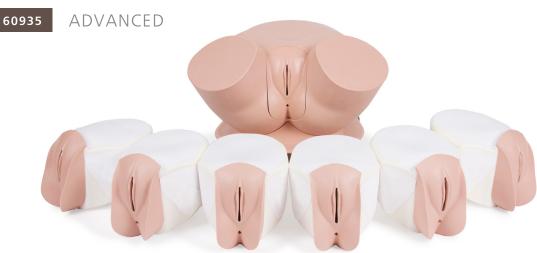

# CLINICAL FEMALE PELVIC TRAINER (CFPT) MK3

The CFPT Mk 3 is an anatomically accurate and tactile representation of the female pelvis. It is the ideal platform for hands-on examination as well as diagnosis of female conditions and minor pathologies. It can be used for many levels of training from undergraduate onwards, as well as in family health.

#### ANATOMY

- Abdomen, pelvis and genitalia
- Vagina, cervix, anus and lower bowel
- Advanced model comes with interchangeable uterine modules with different complications

#### REALISM

- Abdominal wall with fat layer makes palpation realistic
- Labia can be parted realistically
- Each uterus is presented at the correct anatomical angle

#### **KEY FEATURES**

- Partial thighs aid anatomical orientation
- Soft and strong perineum and labia