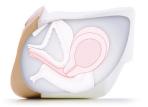

60924 | 60941 **MODULE 5** Retroverted - Multiparous Cervix

60922 | 60939 MODULE 3 Small Fibroid - Nulliparous Polyp Cervix

60925 | 60942 **MODULE 6** 10-12 Weeks Pregnant

60923 | 60940 **MODULE 4** Ovarian Cyst - Multiparous Cervix