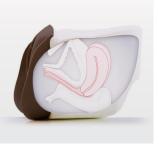

#### ANATOMY

- Abdomen, pelvis and genitalia
- Vagina, cervix, anus and lower bowel
- Advanced model comes with interchangeable uterine modules with different complications

#### REALISM

- Abdominal wall with fat layer makes palpation realistic
- Labia can be parted realistically
- Each uterus is presented at the correct anatomical angle