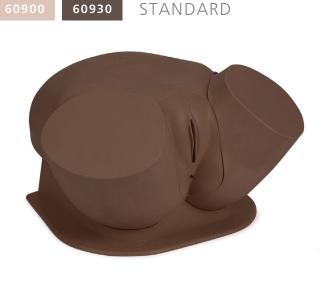

# CLINICAL FEMALE PELVIC TRAINER (CFPT) MK3

The CFPT Mk 3 is an anatomically accurate and tactile representation of the female pelvis. It is the ideal platform for hands-on examination as well as diagnosis of female conditions and minor pathologies. It can be used for many levels of training from undergraduate onwards, as well as in family health.

#### ANATOMY

- Abdomen, pelvis and genitalia
- Vagina, cervix, anus and lower bowel
- Advanced model comes with interchangeable uterine modules with different complications

#### REALISM

- Abdominal wall with fat layer makes palpation realistic
- Labia can be parted realistically
- Each uterus is presented at the correct anatomical angle