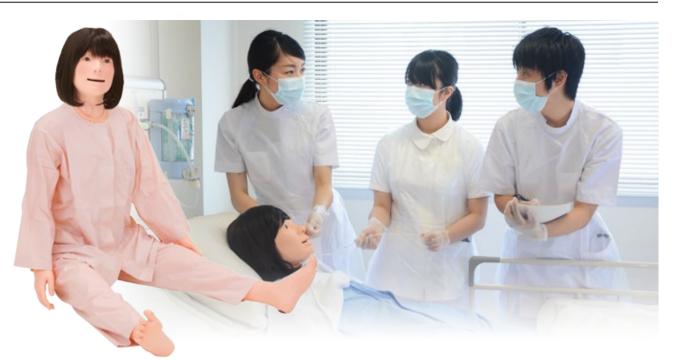

## MW25 Patient Care Simulator "Yaye"

With its various patient settings and a range of training features, "Yae" brings uninterrupted training flow in community care and in-hospital procedures.

Featuring more than 40 training skills, "Yae" serves an array of trainees from students to experienced nurses.