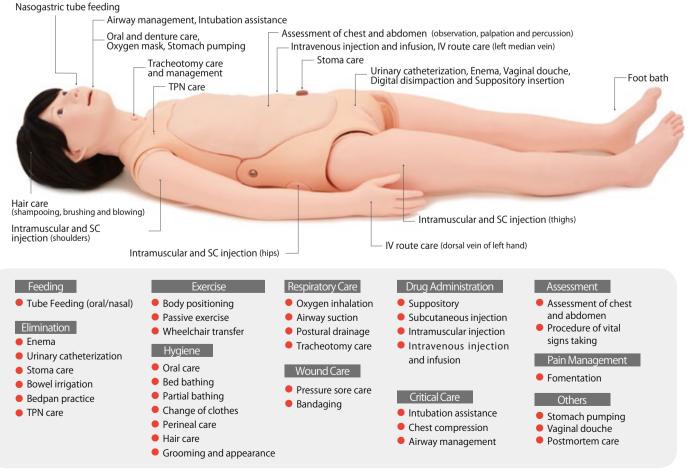

# Training Skills

### **Features**

## ASSESSMENT OF CHEST AND ABDOMEN

### Soft and elastic abdomen allows deep palpation

- Thoracoabdominal inspection, palpation and percussion
- Anatomical landmarks and soft tissue offer realistic training

## **INFUSION CARE AND MANAGEMENT**

## **Considerate IV route training**

- **Left median vein:** IV injection, infusion, securing cannula with tapes
- Left hand dorsal vein: Securing cannula with tapes, caring during infusion

#### **INTUBATION ASSISTANCE**

#### **Airway management and CPR**

Training of intubation assistance can be performed in setting of critical care such as perioperative period and in ICU.

- Preparation of the equipment
- Oral intubation (laryngoscope and video laryngoscope)
- Confirmation of successful ventilation by:
  - Observation of thoracic movement (lung expansion) - Auscultation of the chest
- Securing the tube in place with tape
- Chest compression