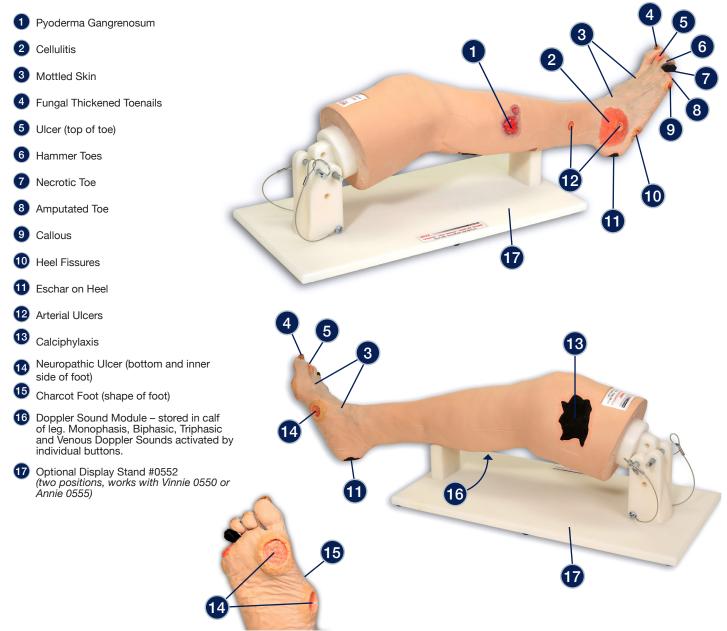

## The following conditions\* are represented on Annie Arterial Insufficiency Leg™

\* Some of the conditions represented on this model may appear different on individual patients, yet still be considered the same condition. The representation of the conditions we have chosen to display are based on feedback from wound care professionals.