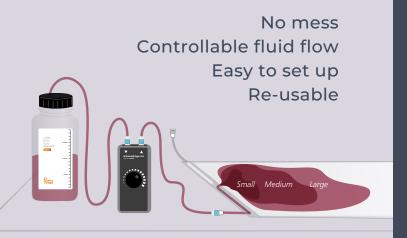

## CLEAN BLEED™ MAT

The **Clean Bleed™ Mat** has been designed to support any simulation scenario, with any brand of trainer, where external blood or fluid loss is a key indicator and measure of emergency interventions taken, such as gunshot wounds, post-partum haemorrhage or post-operative bleeds.