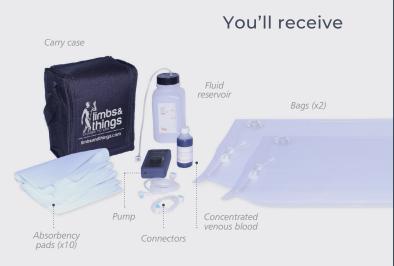

## CLEAN BLEED™ MAT

The **Clean Bleed™ Mat** has been designed to support any simulation scenario, with any brand of trainer, where external blood or fluid loss is a key indicator and measure of emergency interventions taken, such as gunshot wounds, post-partum haemorrhage or post-operative bleeds.



Learning has never been more lifelike

limbsandthings.com

## Designed to support different scenarios

The **Clean Bleed™ Mat** is independent of any training

system and can be used alongside both simple and complex training models (as well as simulated patients) for use in simulation.





TASK TRAINER











REQUEST A DEM

O BUY ONLINE



limbsandthings.com