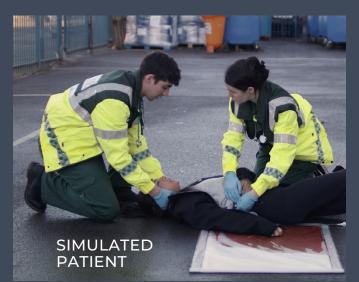

## Designed to support different scenarios

The **Clean Bleed™ Mat** is independent of any training

system and can be used alongside both simple and complex training models (as well as simulated patients) for use in simulation.