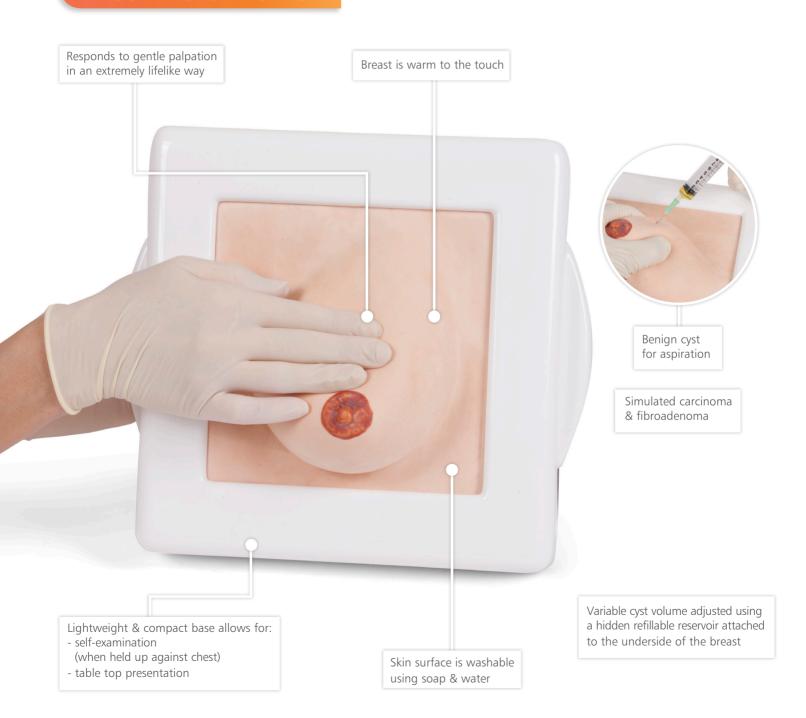

#### Skills Gained:

- Diagnosis of pathologies

- Simulated carcinoma & fibroadenoma
- Benign cyst for aspiration

#### **Product Qualities:**

Breast is warm to the touch

Responds to gentle palpation in an extremely

Variable cyst volume (adjusted using a hidden refillable reservoir attached to the underside of the breast)

- Lightweight & compact base allows for:
- self-examination (when held up against chest)
- table top presentation

Skin surface is washable using soap & water

#### You'll Receive:

- 40040 1 Examination & Diagnostic Breast
- 40106 1 Breast Aspirant (50ml)
- 1 Rigid Two-Part Plastic Base

Packed weight (kg) & dimensions (mm) 1.25 kg 320 | 270 w 140 h