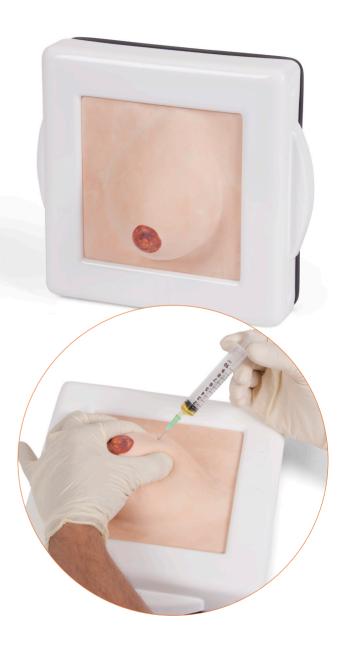

#### Skills Gained:

- Diagnosis of pathologies

- Simulated carcinoma & fibroadenoma
- Benign cyst for aspiration

#### **Product Qualities:**

Breast is warm to the touch

Responds to gentle palpation in an extremely

Variable cyst volume (adjusted using a hidden refillable reservoir attached to the underside of the breast)