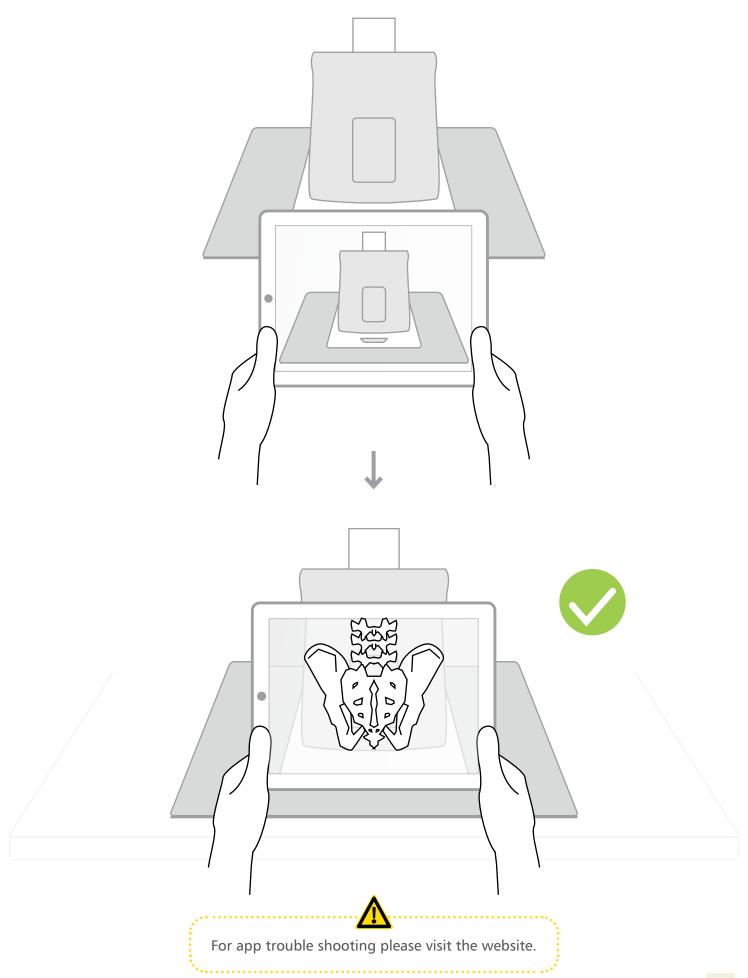

## A.R.T. mat

Download app on Google Play and Apple App Store.

You will need (not supplied): Tablet/mobile phone.
Minimum device spec on webpage