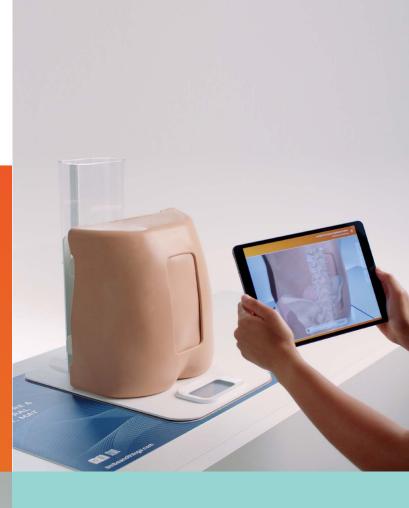

## A.R.T. mat

Download app on Google Play and Apple App Store.

You will need (not supplied): Tablet/mobile phone.
Minimum device spec on webpage