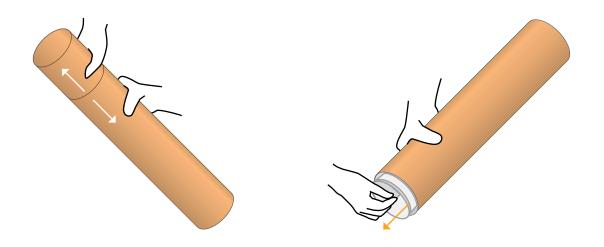

## **STORAGE**

Store rolled up with print on the outside

Don't fold

Don't place heavy objects on top